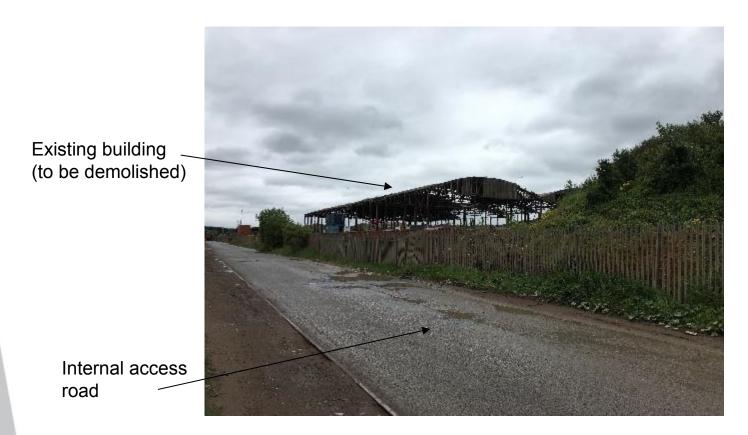

## Planning Application LCC/2022/0003

Demolition of existing buildings and erection of building and ancillary structures to house high temperature treatment facility for the management of medical waste.

#### Land at Simonswood Industrial Estate, Stopgate Lane, Kirkby



#### Application LCC/2022/0003 – Site location



### Application LCC/2022/0003



### Application LCC/2022/0003



#### Planning application LCC/2022/0003 – Proposed **Development**



#### Application LCC/2022/0003 - Elevations





#### Application LCC/2022/0003 - Elevations





# Application LCC/2022/0003 – View of site from internal access road





#### Application LCC/2022/0003 View of industrial estate access/Stopgate Lane



Access into industrial estate



## Application LCC/2022/0003 – View of application site from Stopgate Lane





## Application LCC/2022/0003 – View from nearest properties on Sidings Lane



Simonswood Industrial Estate (at end of road