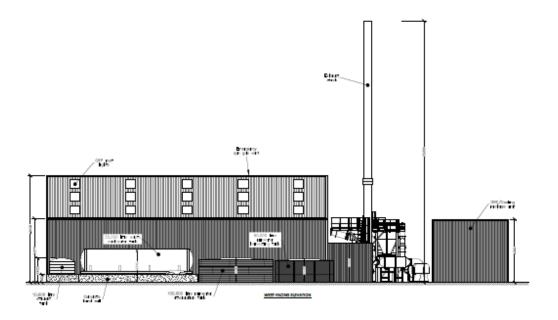

## Planning Application LCC/2022/0003

Demolition of existing buildings and erection of building and ancillary structures to house high temperature treatment facility for the management of medical waste.

#### Land at Simonswood Industrial Estate, Stopgate Lane, Kirkby



#### Application LCC/2022/0003 – Site location



### Application LCC/2022/0003



### Application LCC/2022/0003



#### Planning application LCC/2022/0003 – Proposed **Development**



#### Application LCC/2022/0003 - Elevations





#### Application LCC/2022/0003 - Elevations





# Application LCC/2022/0003 – View of site from internal access road





#### Application LCC/2022/0003 View of industrial estate access/Stopgate Lane



Access into industrial estate



## Application LCC/2022/0003 – View of application site from Stopgate Lane





## Application LCC/2022/0003 – View from nearest properties on Sidings Lane



Simonswood Industrial Estate (at end of road