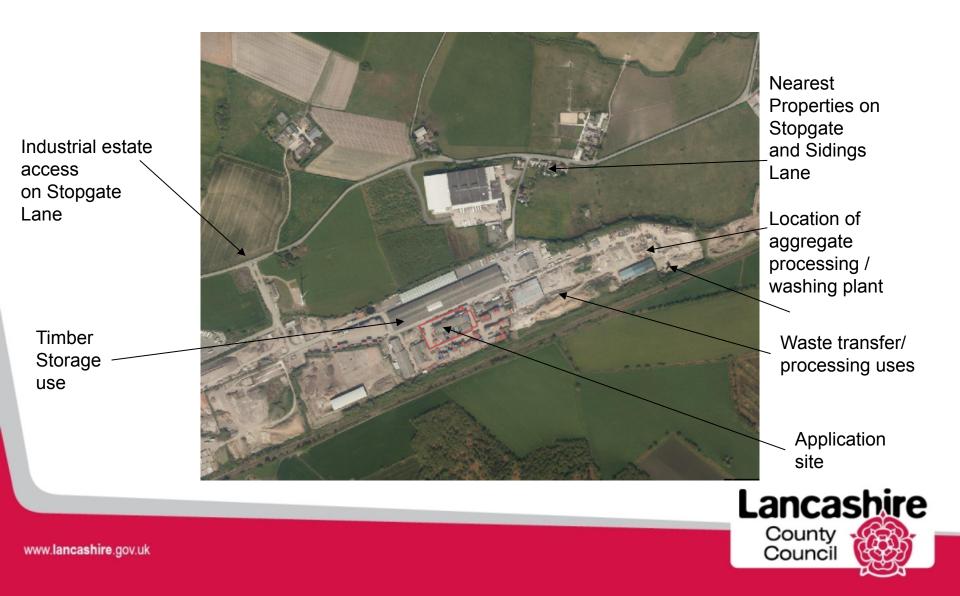

## Planning Application LCC/2022/0003

Demolition of existing buildings and erection of building and ancillary structures to house high temperature treatment facility for the management of medical waste.

#### Land at Simonswood Industrial Estate, Stopgate Lane, Kirkby



#### Application LCC/2022/0003 – Site location



### Application LCC/2022/0003



### Application LCC/2022/0003



#### Planning application LCC/2022/0003 – Proposed **Development**



#### Application LCC/2022/0003 - Elevations





#### Application LCC/2022/0003 - Elevations





# Application LCC/2022/0003 – View of site from internal access road





#### Application LCC/2022/0003 View of industrial estate access/Stopgate Lane



Access into industrial estate



## Application LCC/2022/0003 – View of application site from Stopgate Lane





## Application LCC/2022/0003 – View from nearest properties on Sidings Lane



Simonswood Industrial Estate (at end of road