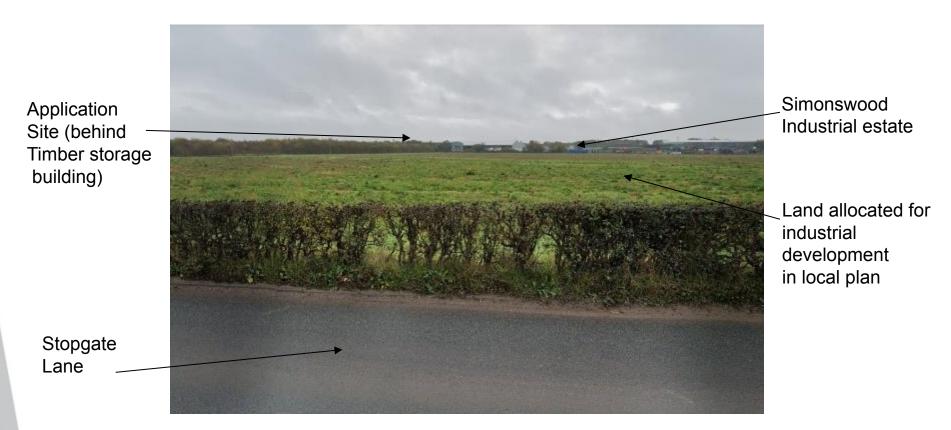

on LCC/2022/0003

Demolition of existing buildings and erection of building and ancillary structures to house high temperature treatment facility for the management of medical waste.

#### Land at Simonswood Industrial Estate, Stopgate Lane, Kirkby



#### Application LCC/2022/0003 – Site location



### Application LCC/2022/0003



### Application LCC/2022/0003



#### Planning application LCC/2022/0003 – Proposed **Development**



#### Application LCC/2022/0003 - Elevations





#### Application LCC/2022/0003 - Elevations





# Application LCC/2022/0003 – View of site from internal access road





#### Application LCC/2022/0003 View of industrial estate access/Stopgate Lane



Access into industrial estate



## Application LCC/2022/0003 – View of application site from Stopgate Lane





## Application LCC/2022/0003 – View from nearest properties on Sidings Lane



Simonswood Industrial Estate (at end of road