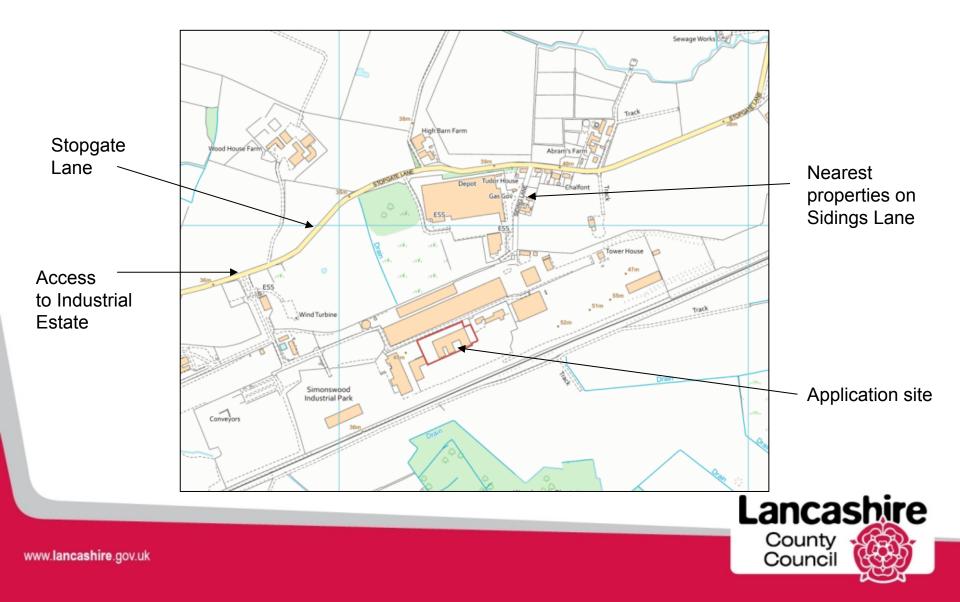

## Planning Application LCC/2022/0003

Demolition of existing buildings and erection of building and ancillary structures to house high temperature treatment facility for the management of medical waste.

#### Land at Simonswood Industrial Estate, Stopgate Lane, Kirkby



#### Application LCC/2022/0003 – Site location



### Application LCC/2022/0003



### Application LCC/2022/0003



#### Planning application LCC/2022/0003 – Proposed **Development**



#### Application LCC/2022/0003 - Elevations





#### Application LCC/2022/0003 - Elevations





# Application LCC/2022/0003 – View of site from internal access road





#### Application LCC/2022/0003 View of industrial estate access/Stopgate Lane



Access into industrial estate



## Application LCC/2022/0003 – View of application site from Stopgate Lane





## Application LCC/2022/0003 – View from nearest properties on Sidings Lane



Simonswood Industrial Estate (at end of road