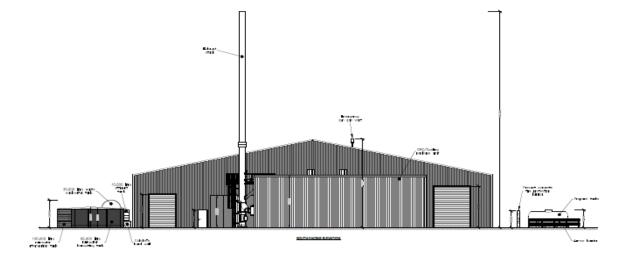

## Planning Application LCC/2022/0003

Demolition of existing buildings and erection of building and ancillary structures to house high temperature treatment facility for the management of medical waste.

#### Land at Simonswood Industrial Estate, Stopgate Lane, Kirkby



#### Application LCC/2022/0003 – Site location



### Application LCC/2022/0003



### Application LCC/2022/0003



#### Planning application LCC/2022/0003 – Proposed **Development**



#### Application LCC/2022/0003 - Elevations





#### Application LCC/2022/0003 - Elevations





# Application LCC/2022/0003 – View of site from internal access road





#### Application LCC/2022/0003 View of industrial estate access/Stopgate Lane



Access into industrial estate



## Application LCC/2022/0003 – View of application site from Stopgate Lane





## Application LCC/2022/0003 – View from nearest properties on Sidings Lane



Simonswood Industrial Estate (at end of road