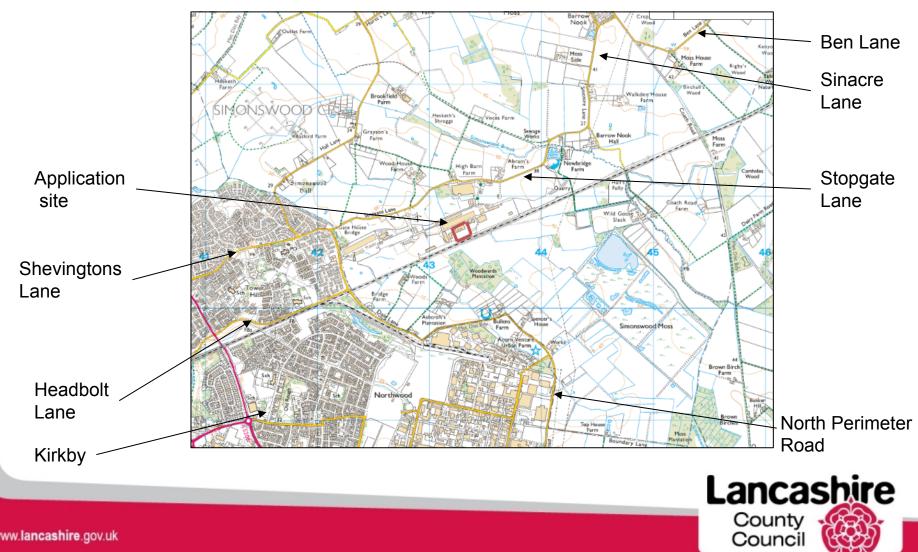

## Planning Application LCC/2022/0003

Demolition of existing buildings and erection of building and ancillary structures to house high temperature treatment facility for the management of medical waste.

#### Land at Simonswood Industrial Estate, Stopgate Lane, Kirkby



#### Application LCC/2022/0003 – Site location



### Application LCC/2022/0003



### Application LCC/2022/0003



#### Planning application LCC/2022/0003 – Proposed **Development**



#### Application LCC/2022/0003 - Elevations





#### Application LCC/2022/0003 - Elevations





# Application LCC/2022/0003 – View of site from internal access road





#### Application LCC/2022/0003 View of industrial estate access/Stopgate Lane



Access into industrial estate



## Application LCC/2022/0003 – View of application site from Stopgate Lane





## Application LCC/2022/0003 – View from nearest properties on Sidings Lane



Simonswood Industrial Estate (at end of road