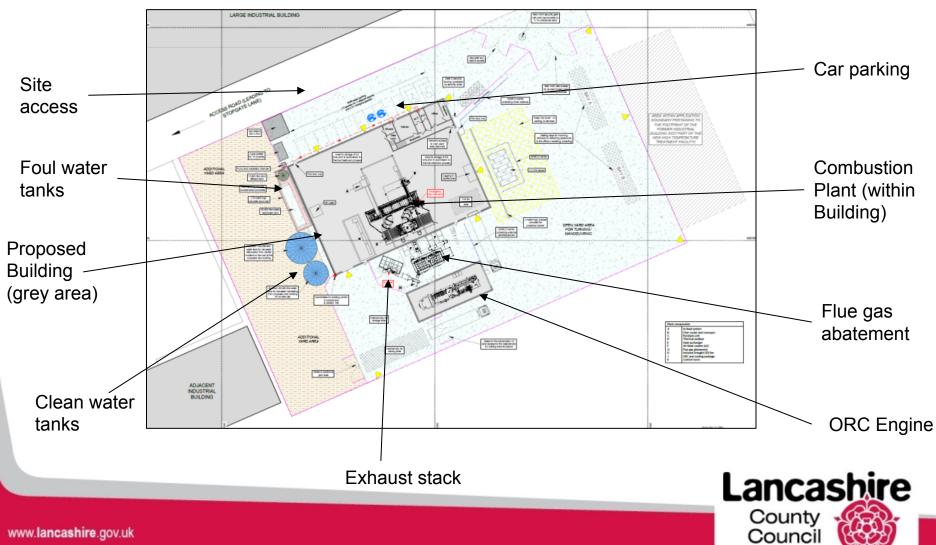

## Planning Application LCC/2022/0003

Demolition of existing buildings and erection of building and ancillary structures to house high temperature treatment facility for the management of medical waste.

#### Land at Simonswood Industrial Estate, Stopgate Lane, Kirkby



#### Application LCC/2022/0003 – Site location



### Application LCC/2022/0003



### Application LCC/2022/0003



#### Planning application LCC/2022/0003 – Proposed **Development**



#### Application LCC/2022/0003 - Elevations





#### Application LCC/2022/0003 - Elevations





# Application LCC/2022/0003 – View of site from internal access road





#### Application LCC/2022/0003 View of industrial estate access/Stopgate Lane



Access into industrial estate



## Application LCC/2022/0003 – View of application site from Stopgate Lane





## Application LCC/2022/0003 – View from nearest properties on Sidings Lane



Simonswood Industrial Estate (at end of road